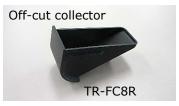

| Optional accessories / Consumables |              |                                        |  |  |  |  |  |
|------------------------------------|--------------|----------------------------------------|--|--|--|--|--|
| Part name                          | Part No.     | Note                                   |  |  |  |  |  |
| Single fiber adapter               | AP-FC7       | With 1 screw                           |  |  |  |  |  |
| Fiber bin                          | TR-FC8R      | 10 pcs per set                         |  |  |  |  |  |
| Coin type<br>Li-ion battery        | CR1220       | -For FC-8R-FC only<br>-Commercial item |  |  |  |  |  |
| Replacement blade                  | FCP-20BL(7R) | Common for FC-6R/7R series             |  |  |  |  |  |