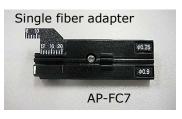

## Optical Fiber Cleaver FC-8R series

| Standard package     |          |        |                  |              |     |  |  |  |  |
|----------------------|----------|--------|------------------|--------------|-----|--|--|--|--|
| Part name            | Part No. |        | Model No. Q'ty   |              |     |  |  |  |  |
| Part Hairie          | Part No. | FC-8   | BR-F             | FC-8R-FC     |     |  |  |  |  |
| Main body            | FC-8R-*  | FC-8R- | F 1pc            | FC-8R-FC 1pc |     |  |  |  |  |
| Single fiber adapter | AP-FC7   |        | 1pc with 1 screw |              |     |  |  |  |  |
| Carrying case        | CC-8RH   | 1pc    | -                | 1pc          | -   |  |  |  |  |
| Carrying case        | CC-8RSH  | -      | 1pc              | -            | 1pc |  |  |  |  |
| Operation manual     | -        |        | 1pc              |              |     |  |  |  |  |
| Cleaning brush       | -        |        | 1pc              |              |     |  |  |  |  |
| Hexagonal wrench     | -        |        | 1pc              |              |     |  |  |  |  |
| Strap                | -        |        | 1pc              |              |     |  |  |  |  |

| Optional accessories / Consumables |              |                                        |  |  |  |  |  |
|------------------------------------|--------------|----------------------------------------|--|--|--|--|--|
| Part name                          | Part No.     | Note                                   |  |  |  |  |  |
| Single fiber adapter               | AP-FC7       | With 1 screw                           |  |  |  |  |  |
| Fiber bin                          | TR-FC8R      | 10 pcs per set                         |  |  |  |  |  |
| Coin type<br>Li-ion battery        | CR1220       | -For FC-8R-FC only<br>-Commercial item |  |  |  |  |  |
| Replacement blade                  | FCP-20BL(7R) | Common for FC-6R/7R series             |  |  |  |  |  |