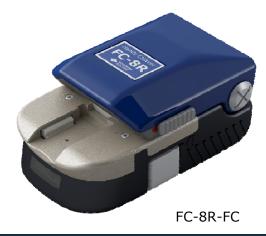

## Optical Fiber Cleaver FC-8R series

ETK1624006A May. 13, 2016

FC-8R series is a hand held cleaver with offcut collector, automatically rotating blade, up to 12 fiber ribbon.

| Specificat                    | ions              |                                               |                                    |                                                           |                                    |  |  |
|-------------------------------|-------------------|-----------------------------------------------|------------------------------------|-----------------------------------------------------------|------------------------------------|--|--|
| Part number                   |                   | FC-8R-F                                       |                                    | FC-8R-FC                                                  |                                    |  |  |
| Annlianhla                    | Material          | Silica glass                                  |                                    |                                                           |                                    |  |  |
| Applicable<br>Fiber           | Cladding diameter | Φ 125 um                                      |                                    |                                                           |                                    |  |  |
| ribei                         | Fiber count       | Single to 12                                  | Single                             | Single to 12                                              | Single                             |  |  |
| Cleave length                 |                   | 10mm                                          | 6~20mm (Φ 0.25)<br>10~20mm (Φ 0.9) | 10mm                                                      | 6~20mm (Φ 0.25)<br>10~20mm (Φ 0.9) |  |  |
| Fiber placing                 |                   | Fiber holder                                  | Single fiber adapter (AP-FC7)      | Fiber holder                                              | Single fiber adapter (AP-FC7)      |  |  |
| Cleave angle (Typ.)           |                   | 0.5 degrees with single fiber                 |                                    |                                                           |                                    |  |  |
| Off-cut collector / Fiber bin |                   | Pre-fitted / TR-FC8R                          |                                    |                                                           |                                    |  |  |
| Automatic blade rotation      |                   | Provided (Switchable to Fixed )               |                                    |                                                           |                                    |  |  |
| Cleave operation counter      |                   | N/A                                           |                                    | Provided DC power supply: Coin type Li-ion Battery CR1220 |                                    |  |  |
| Lid opening angle             |                   | Switchable ( Wide / Narrow )                  |                                    |                                                           |                                    |  |  |
| Dimensions and Weight         |                   | 58(W)×98(D)×47(H) mm, Approx. 260 g           |                                    |                                                           |                                    |  |  |
| Field replaceable blade       |                   | Yes, use FCP-20BL(7R)                         |                                    |                                                           |                                    |  |  |
| Operating condition           |                   | -10~50 degree C and 0~95% RH (non-condensing) |                                    |                                                           |                                    |  |  |
| Storage condition             |                   | -40~80 degree C and 0~95% RH (non-condensing) |                                    |                                                           |                                    |  |  |
| Blade life *1                 |                   | 60,000 fibers (2,500 fibers × 24 positions)   |                                    |                                                           |                                    |  |  |