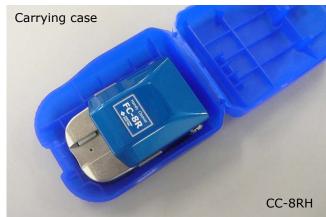

## Optical Fiber Cleaver FC-8R series

| Standard package     |          |        |                  |              |     |  |  |  |  |
|----------------------|----------|--------|------------------|--------------|-----|--|--|--|--|
| Part name            | Part No. |        | Model No. Q'ty   |              |     |  |  |  |  |
| Part Hairie          | Part No. | FC-8   | BR-F             | FC-8R-FC     |     |  |  |  |  |
| Main body            | FC-8R-*  | FC-8R- | F 1pc            | FC-8R-FC 1pc |     |  |  |  |  |
| Single fiber adapter | AP-FC7   |        | 1pc with 1 screw |              |     |  |  |  |  |
| Carrying case        | CC-8RH   | 1pc    | -                | 1pc          | -   |  |  |  |  |
| Carrying case        | CC-8RSH  | -      | 1pc              | -            | 1pc |  |  |  |  |
| Operation manual     | -        |        | 1pc              |              |     |  |  |  |  |
| Cleaning brush       | -        |        | 1pc              |              |     |  |  |  |  |
| Hexagonal wrench     | -        |        | 1pc              |              |     |  |  |  |  |
| Strap                | -        |        | 1pc              |              |     |  |  |  |  |